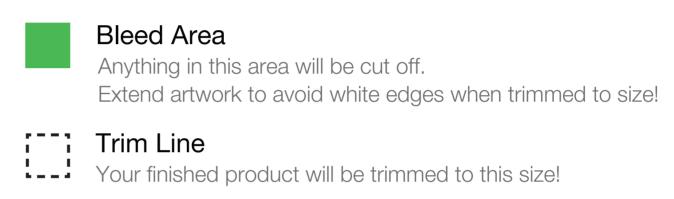

#### Bleed Area

Anything in this area will be cut off. Extend artwork to avoid white edges when trimmed to size!

### Trim Line

Your finished product will be trimmed to this size!