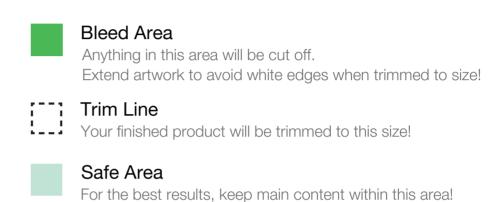

#### Bleed Area

Anything in this area will be cut off. Extend artwork to avoid white edges when trimmed to size!

### Trim Line

Your finished product will be trimmed to this size!

#### Safe Area

For the best results, keep main content within this area!

This dashed line is where the paper will be folded. Avoid placing text over this line for best print.

Please delete the guidelines before submitting your design to print.