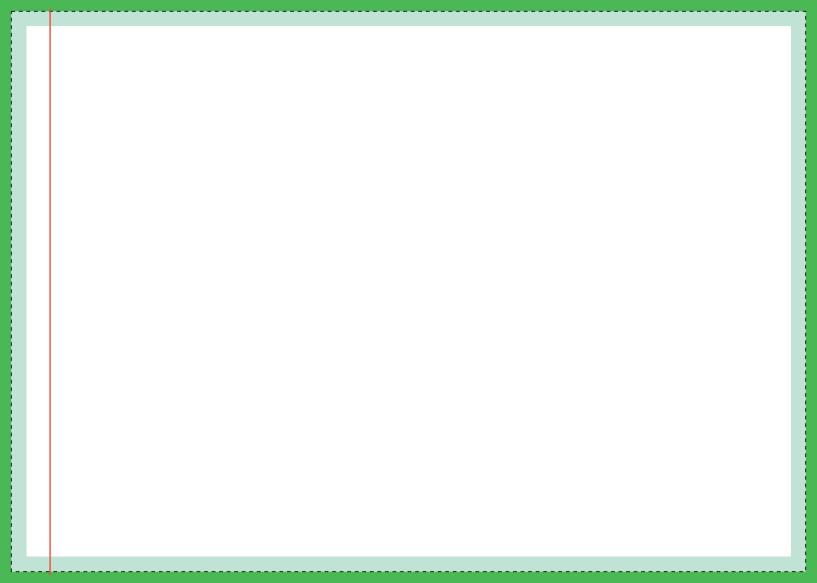

### **Glued Bound Booklet**

Actual Size: 430mm x 210mm

With bleed: 436mm x 216mm

Spine: 10mm

Bleed Area Anything in this area will be cut off. Extend artwork to avoid white edges when trimmed to size! Trim Line Your finished product will be trimmed to this size! Safe Area For the best results, keep main content within this area!

Spine

Please delete the guidelines before submitting your design to print.

Inside Front

Inside Back