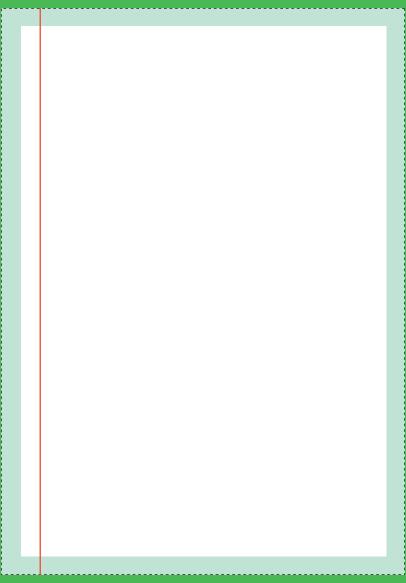

### **Glued Bound Booklet**

Actual Size: 210mm x 297mm

With bleed: 216mm x 303mm

Spine: 10mm

Anything in this area will be cut off.

Extend artwork to avoid white edges when trimmed to size!

#### Trim Line

Your finished product will be trimmed to this size!

#### Safe Area

For the best results, keep main content within this area!

Spine

Spine

Please delete the guidelines before submitting your design to print.

Back

Inside front Inside back